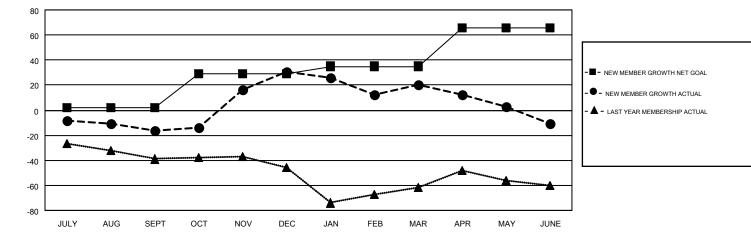

## LOCATION: IDAHO

GMT: OPEN

GMT CA 1

| Clubs         |               |             |               | Members               |                                                                |                                                              |                                                    |  |
|---------------|---------------|-------------|---------------|-----------------------|----------------------------------------------------------------|--------------------------------------------------------------|----------------------------------------------------|--|
|               | RESULTS FOR   | R 2016-2017 |               | RESULTS FOR 2016-2017 |                                                                |                                                              |                                                    |  |
| QUARTER       | NEW CLUB GOAL | NEW CLUBS   | DROPPED CLUBS | QUARTER               | NEW MEMBER GROWTH<br>NET GOAL (not reinstated<br>or transfers) | NEW MEMBER<br>GROWTH ACTUAL (not<br>reinstated or transfers) | DROPPED<br>MEMBERS ACTUAL<br>(including transfers) |  |
| JULY/AUG/SEPT | 0             | 0           | 1             | JULY/AUG/SEPT         | 2                                                              | 26                                                           | 42                                                 |  |
| OCT/NOV/DEC   | 1             | 2           | 0             | OCT/NOV/DEC           | 27                                                             | 80                                                           | 33                                                 |  |
| JAN/FEB/MAR   | 0             | 0           | 0             | JAN/FEB/MAR           | 6                                                              | 36                                                           | 47                                                 |  |
| APR/MAY/JUNE  | 1             | 0           | 2             | APR/MAY/JUNE          | 31                                                             | 62                                                           | 93                                                 |  |