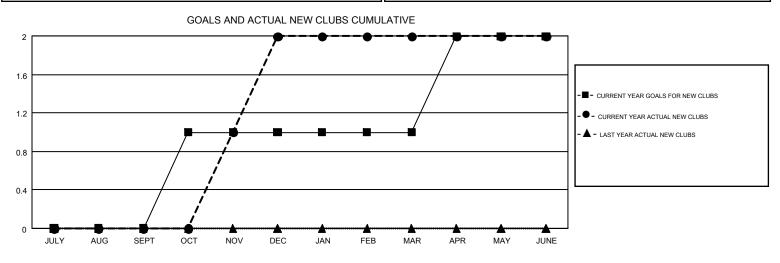

## LOCATION: IDAHO

GMT: OPEN

GMT CA 1

| Clubs         |               |             |               | Members               |                                                                |                                                              |                                                    |  |
|---------------|---------------|-------------|---------------|-----------------------|----------------------------------------------------------------|--------------------------------------------------------------|----------------------------------------------------|--|
|               | RESULTS FOR   | R 2016-2017 |               | RESULTS FOR 2016-2017 |                                                                |                                                              |                                                    |  |
| QUARTER       | NEW CLUB GOAL | NEW CLUBS   | DROPPED CLUBS | QUARTER               | NEW MEMBER GROWTH<br>NET GOAL (not reinstated<br>or transfers) | NEW MEMBER<br>GROWTH ACTUAL (not<br>reinstated or transfers) | DROPPED<br>MEMBERS ACTUAL<br>(including transfers) |  |
| JULY/AUG/SEPT | 0             | 0           | 1             | JULY/AUG/SEPT         | 2                                                              | 26                                                           | 42                                                 |  |
| OCT/NOV/DEC   | 1             | 2           | 0             | OCT/NOV/DEC           | 27                                                             | 80                                                           | 33                                                 |  |
| JAN/FEB/MAR   | 0             | 0           | 0             | JAN/FEB/MAR           | 6                                                              | 36                                                           | 47                                                 |  |
| APR/MAY/JUNE  | 1             | 0           | 2             | APR/MAY/JUNE          | 31                                                             | 62                                                           | 93                                                 |  |